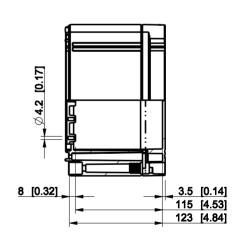

## Dimensions in mm [inches]

|       |                 | Material: Polycarbonate, fiberglass-reinforced |         |          |        | Color:       | RAL 7035  |           |             |
|-------|-----------------|------------------------------------------------|---------|----------|--------|--------------|-----------|-----------|-------------|
| ြီ    | CUBO_O.DPANNING | Supplier:                                      |         | Tool No: |        | Weight [kg]: | 1.36      | Volume:   |             |
|       |                 | ENSTO                                          |         |          |        |              | Replaces: |           |             |
|       |                 |                                                |         |          | OPCP20 | P2030        | )13G      | Replaced: |             |
|       |                 | ENSTO CONTROL OY                               |         |          |        |              |           | Drw No:   | Α           |
|       |                 | Scale                                          | Date    | 18.12.08 |        |              |           |           |             |
|       |                 | 1:5                                            | Ву      | PKos     |        |              |           | Ref:      | Cubo O      |
|       | jug             | -                                              | Checked |          |        |              |           | Code:     | OPCP203013G |
| model | drawing         | -                                              | Ctrl    |          |        |              |           | Sheet No  | :           |