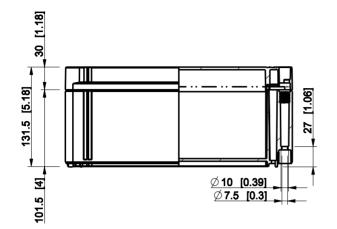

Size (mm): 200 x 300 x 132

Degree of protection: IP 66, IP 67

Environmental type UL: 4, 4x, 12, 13

Flammability rating: UL 746C 5V

Impact strenght: IK 08

Standard: EN 62208, UL 508A, GOST

UL File no.: E189312 UL category: NITW

Veight (kg):

Inner depth (mm):

Polyamide

Polyamide

Polyurethane

792,00

1,349

115,0