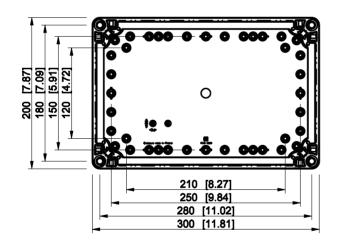

Size (mm): 200 x 300 x 132

Degree of protection: IP 66, IP 67

Environmental type UL: 4, 4x, 12, 13

Flammability rating: UL 746C 5V

Impact strenght: IK 08

Standard: EN 62208, UL 508A, GOST

UL File no.: E189312 UL category: NITW